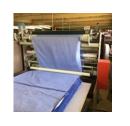

# Woven Fabric Rewinding Machine



#### Model - RS

The Woven Fabric Rewinding Machines **RS** are our economic range of fabric rolling, measuring and cutting machines widely used for stable woven fabrics. These machines can be used at various stages of fabric manufacturing and are specially designed for garment factories, fabric distributors and small warehouses.



#### **Features & Options**

- Forward run
- End detector
- Mechanical counter meter
- Electronic counter meter
- Foot Switch
- Selvedge guider for straight rolling
- Selvedge shifting device for thick selvedge
- Variable roll compactness
- Cross cutter

### Application







TECHNICAL TEXTILES



KNITS



TEXTILE











## Specifications

| Working Width | 1200 - 2400 mm | Roll Diameter | 300 - 500 mm          |
|---------------|----------------|---------------|-----------------------|
| Input         | Pile / Roll    | Machine Speed | 5 - 50 mtrs. / min    |
| Output        | Roll           | Power Supply  | 415V AC - 50 / 60 Hz. |