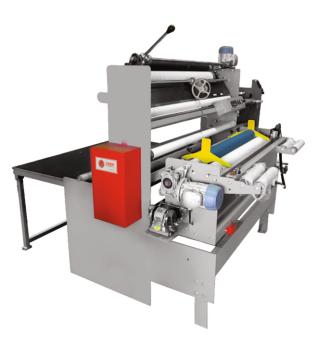

# Woven Fabric Rewinding Machine

#### Model - RS

The Woven Fabric Rewinding Machines **RS** are our economic range of fabric rolling, measuring and cutting machines widely used for stable woven fabrics. These machines can be used at various stages of fabric manufacturing and are specially designed for garment factories, fabric distributors and small warehouses.

#### **Features & Options**

- Forward run
- End detector
- Mechanical counter meter
- Electronic counter meter
- Foot Switch
- Selvedge guider for straight rolling
- Selvedge shifting device for thick selvedge
- Variable roll compactness
- Cross cutter