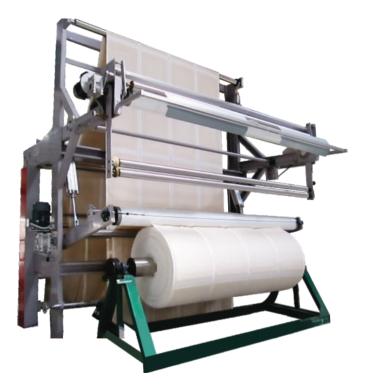

# Woven Fabric Batch Preparation Machine

#### Model - BPM

The Woven Fabric Batch Preparation Machines **BPM** are specially designed for small and medium sized process houses for the preparation of grey batches for further finishing processes.

### **Features & Options**

- Forward and short reverse run
- Automatic roll feeding system
- End detector
- Linear Rail Sewing
- Brushing Machine
- Electronic counter meter
- Selvedge guider
- Scroll roll device
- Selvedge shifting device for thick selvedge
- Rewinding face in / out
- Adjustable pile width at output

# Specifications

| Working Width | 1800 - 3400 mm          |  | Roll Diameter | 500 - 1500 mm         |
|---------------|-------------------------|--|---------------|-----------------------|
| Input         | Pile / Roll / Big Batch |  | Machine Speed | 5 - 80 mtrs. / min    |
| Output        | Pile / Big Batch        |  | Power Supply  | 415V AC - 50 / 60 Hz. |