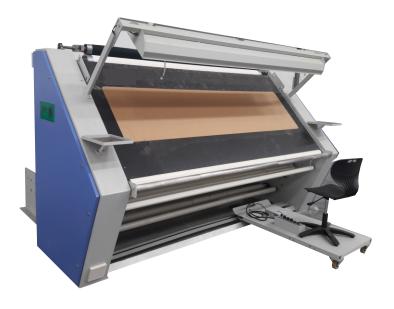

#### Model - IWM

The Woven Fabric Mending Machines IWM are widely used to inspect and mend defects in grey woven fabrics. These machines are designed especially for weaving departments or factories

### **Features & Options**

- Forward and reverse run
- End detector
- Top and bottom illumination
- Mechanical counter meter
- Electronic counter meter
- · Hood on mending table
- · Fabric bottom side mending
- Operator sliding chair
- Foot switch control