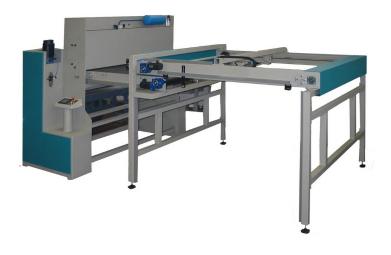

# **Cut-to-Length Machine for Panel**

#### **Model - CTLP**

The Cut-to-Length Machines for Panels CTLP are designed to automatically cut pre-set lengths & quantity of fabric panels and are widely used for finish stable woven fabrics. These machines are designed for fabric manufacturers, garment factories, fabric distributors and small warehouses.

## **Features & Options**

- PLC controlled system
- Touch screen for easy machine operation
- End detector
- Edge guiding system
- Pre-set length measuring and cutting
- Contactless length measuring available
- Available with various cutting systems
- Inspection table with bottom illumination

#### **Specifications**

| Working Width | Upto 3400 mm            |
|---------------|-------------------------|
| Input         | Pile / Roll / Big Batch |
| Output        | Panel                   |

| Panel Width   | 500 - 1500 mm         |
|---------------|-----------------------|
| Machine Speed | 5 - 50 mtrs. / min    |
| Power Supply  | 415V AC - 50 / 60 Hz. |