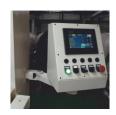

## **Features & Options**

- PLC controlled system
- Touch screen for easy machine operation
- End detector
- Edge guiding system
- Pre-set length measuring and cutting
- Contactless length measuring available
- Available with various cutting systems
- Inspection table with bottom illumination