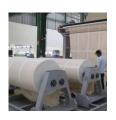

# Woven Fabric Batch Preparation Machine

#### Model - BPA

The Woven Fabric Batch Preparation Machines BPA are designed for the preparation of grey batches for higher productivity, with the introduction of accumulator such as J-Scray storage box or motorized belt conveyor for fabric storage.