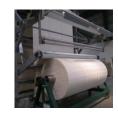

#### Model - BPA

The Woven Fabric Batch Preparation Machines BPA are designed for the preparation of grey batches for higher productivity, with the introduction of accumulator such as J-Scray storage box or motorized belt conveyor for fabric storage.

## **Features & Options**

- Forward and short reverse run
- Automatic roll feeding system
- End detector
- Linear Rail Sewing
- Brushing Machine
- Cloth storage
- Electronic counter meter
- Selvedge guider
- Scroll roll device
- Selvedge shifting device for thick selvedge
- Rewinding face in / out
- Adjustable pile width at output