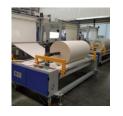

# Woven Fabric Batch Preparation Machine

#### Model - BPA

The Woven Fabric Batch Preparation Machines BPA are designed for the preparation of grey batches for higher productivity, with the introduction of accumulator such as J-Scray storage box or motorized belt conveyor for fabric storage.

## **Features & Options**

- Forward and short reverse run
- Automatic roll feeding system
- End detector
- Linear Rail Sewing
- Brushing Machine
- Cloth storage
- Electronic counter meter
- Selvedge guider
- Scroll roll device
- Selvedge shifting device for thick selvedge
- Rewinding face in / out
- Adjustable pile width at output