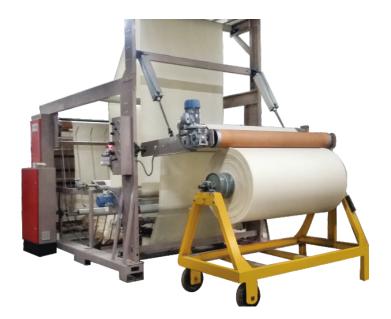

# Woven Fabric Batch Preparation Machine

#### Model - BPA

The Woven Fabric Batch Preparation Machines BPA are designed for the preparation of grey batches for higher productivity, with the introduction of accumulator such as J-Scray storage box or motorized belt conveyor for fabric storage.

## **Features & Options**

- Forward and short reverse run
- Automatic roll feeding system
- End detector
- Linear Rail Sewing
- Brushing Machine
- Cloth storage
- Electronic counter meter
- Selvedge guider
- Scroll roll device
- Selvedge shifting device for thick selvedge
- Rewinding face in / out
- Adjustable pile width at output