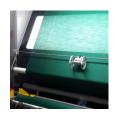

# Woven Fabric Inspection Machine

#### Model - IWS

The Woven Fabric Inspection Machines IWS are our economic range of fabric inspection and measuring machines widely used for grey, pre-finish and finish stable woven fabrics. These machines are used at various stages of fabric manufacturing and is also designed for garment factories, fabric distributors and small warehouses.

### **Features & Options**

- Forward and reverse run
- End detector
- Top and bottom illumination
- Mechanical counter meter
- Electronic counter meter
- Hood on inspection table
- Selvedge guider for straight rolling
- Selvedge shifting device for thick selvedge
- Paper tube rack
- Cross cutter
- · Automatic weighing
- Multi-functional Controller
- · Roll Handling, Packing & Sorting