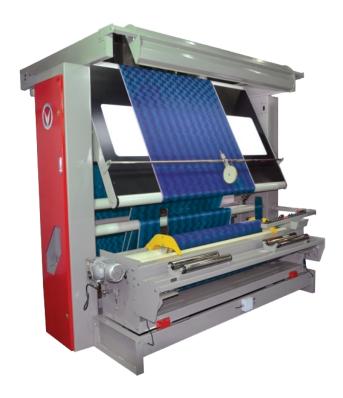

# Woven Fabric Inspection Machine

#### Model - IWS

The Woven Fabric Inspection Machines IWS are our economic range of fabric inspection and measuring machines widely used for grey, pre-finish and finish stable woven fabrics. These machines are used at various stages of fabric manufacturing and is also designed for garment factories, fabric distributors and small warehouses.

### **Features & Options**

- Forward and reverse run
- End detector
- Top and bottom illumination
- Mechanical counter meter
- Electronic counter meter
- Hood on inspection table
- Selvedge guider for straight rolling
- Selvedge shifting device for thick selvedge
- Paper tube rack
- Cross cutter
- · Automatic weighing
- Multi-functional Controller
- · Roll Handling, Packing & Sorting