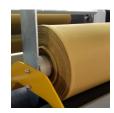

#### Model - IWS

The Woven Fabric Inspection Machines IWS are our economic range of fabric inspection and measuring machines widely used for grey, pre-finish and finish stable woven fabrics. These machines are used at various stages of fabric manufacturing and is also designed for garment factories, fabric distributors and small warehouses.

## **Specifications**

| Working Width | 1800 - 3800 mm          |
|---------------|-------------------------|
| Input         | Pile / Roll / Big Batch |
| Output        | Pile / Roll / Big Batch |

| Roll Diameter | 300 - 1500 mm         |
|---------------|-----------------------|
| Machine Speed | 5 - 50 mtrs. / min    |
| Power Supply  | 415V AC - 50 / 60 Hz. |