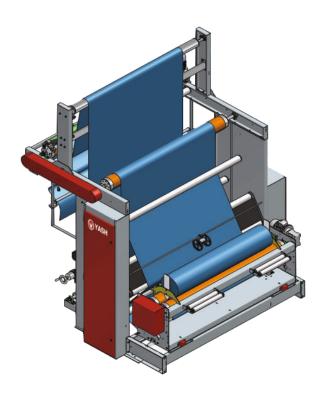

# Woven Fabric Rewinding Machine

#### Model - RP

The Woven Fabric Rewinding Machines RP are our advanced range of fabric rolling, measuring and cutting machines used for various types of grey and finish stable woven fabrics. These machines are designed for fabric manufacturers, garment factories, fabric distributors and warehouses. With single or multiple input and output options, these are versatile machines that can be customized to meet specific customer needs.

### **Features & Options**

- PLC controlled synchronizing system
- Full forward & reverse run
- End detector
- Electronic counter meter
- Selvedge guider for straight rolling
- · Selvedge shifting device for thick selvedge
- Paper tube rack
- Variable roll compactness
- Face In Face Out winding
- Cross cutter
- Automatic weighing
- Multi-functional Controller
- · Roll Handling, Packing & Sorting