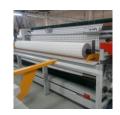

# Woven Fabric Rewinding Machine

#### Model - RP

The Woven Fabric Rewinding Machines RP are our advanced range of fabric rolling, measuring and cutting machines used for various types of grey and finish stable woven fabrics. These machines are designed for fabric manufacturers, garment factories, fabric distributors and warehouses. With single or multiple input and output options, these are versatile machines that can be customized to meet specific customer needs.