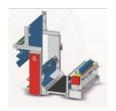

# Woven Fabric Rewinding Machine

#### Model - RP

The Woven Fabric Rewinding Machines RP are our advanced range of fabric rolling, measuring and cutting machines used for various types of grey and finish stable woven fabrics. These machines are designed for fabric manufacturers, garment factories, fabric distributors and warehouses. With single or multiple input and output options, these are versatile machines that can be customized to meet specific customer needs.