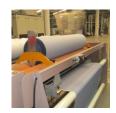

# Woven Fabric Inspection Machine

#### Model - IWP

The Woven Fabric Inspection Machines IWP are our advanced range of fabric inspection and measuring machines used for a wide range of fabric GSM's of grey, pre-finish and finish woven fabrics. These machines are used at various stages of fabric manufacturing. With single or multiple input and output options, these are versatile machines that can be customized to meet specific customer needs.

#### **Features & Options**

- PLC controlled synchronizing system
- Full forward & reverse run
- End detector
- · Top and bottom illumination
- Electronic counter meter
- · Hood on inspection table
- Selvedge guider for straight rolling
- · Selvedge shifting device for thick selvedge
- Paper tube rack
- Variable roll compactness
- · Face In Face Out winding
- Cross cutter
- Automatic weighing
- Multi-functional Controller
- Roll Handling, Packing & Sorting