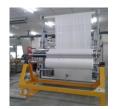

# Woven Fabric Inspection Machine

#### Model - IWP

The Woven Fabric Inspection Machines IWP are our advanced range of fabric inspection and measuring machines used for a wide range of fabric GSM's of grey, pre-finish and finish woven fabrics. These machines are used at various stages of fabric manufacturing. With single or multiple input and output options, these are versatile machines that can be customized to meet specific customer needs.

#### **Features & Options**

- PLC controlled synchronizing system
- Full forward & reverse run
- End detector
- · Top and bottom illumination
- Electronic counter meter
- · Hood on inspection table
- Selvedge guider for straight rolling
- · Selvedge shifting device for thick selvedge
- Paper tube rack
- Variable roll compactness
- · Face In Face Out winding
- Cross cutter
- Automatic weighing
- Multi-functional Controller
- Roll Handling, Packing & Sorting