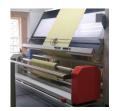

# Woven Fabric Inspection Machine

#### Model - IWP

The Woven Fabric Inspection Machines IWP are our advanced range of fabric inspection and measuring machines used for a wide range of fabric GSM's of grey, pre-finish and finish woven fabrics. These machines are used at various stages of fabric manufacturing. With single or multiple input and output options, these are versatile machines that can be customized to meet specific customer needs.

#### **Features & Options**

- PLC controlled synchronizing system
- Full forward & reverse run
- End detector
- · Top and bottom illumination
- Electronic counter meter
- · Hood on inspection table
- Selvedge guider for straight rolling
- · Selvedge shifting device for thick selvedge
- Paper tube rack
- Variable roll compactness
- · Face In Face Out winding
- Cross cutter
- Automatic weighing
- Multi-functional Controller
- Roll Handling, Packing & Sorting