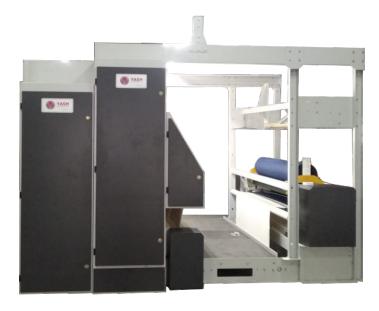

# Woven Fabric Inspection Machine

#### Model - IWP

The Woven Fabric Inspection Machines IWP are our advanced range of fabric inspection and measuring machines used for a wide range of fabric GSM's of grey, pre-finish and finish woven fabrics. These machines are used at various stages of fabric manufacturing. With single or multiple input and output options, these are versatile machines that can be customized to meet specific customer needs.

#### **Features & Options**

- PLC controlled synchronizing system
- Full forward & reverse run
- End detector
- · Top and bottom illumination
- Electronic counter meter
- · Hood on inspection table
- Selvedge guider for straight rolling
- · Selvedge shifting device for thick selvedge
- Paper tube rack
- Variable roll compactness
- · Face In Face Out winding
- Cross cutter
- Automatic weighing
- Multi-functional Controller
- Roll Handling, Packing & Sorting

## **Specifications**

| Working Width | 1800 - 3800 mm          |
|---------------|-------------------------|
| Input         | Pile / Roll / Big Batch |
| Output        | Pile / Roll / Big Batch |

| Roll Diameter | 300 - 1500 mm         |
|---------------|-----------------------|
| Machine Speed | 5 - 50 mtrs. / min    |
| Power Supply  | 415V AC - 50 / 60 Hz. |