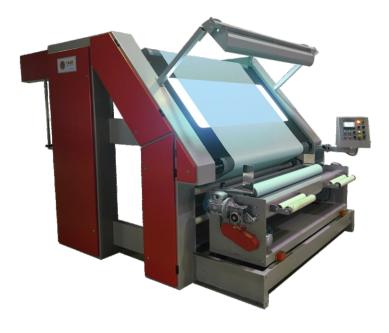

# Elastic, Knitted & Lycra Inspection Machine

#### Model - IRE

The Elastic, Knitted, Lycra Inspection Machines IRE are designed for tensionless handling, inspection, measuring and rolling of delicate finished fabrics in relaxed form. These machines are used at the finished fabric inspection and packing stage. They are designed with the possibility to set machine parameters based on the fabric quality. These parameters can be stored as a recipe for reproducibility.

#### **Features & Options**

- PLC controlled synchronizing system
- Full forward & reverse run
- Relax conveyor
- End detector
- Top and bottom illumination
- Electronic counter meter
- Hood on inspection table
- · Selvedge guider for straight rolling
- Variable roll compactness
- Face In Face Out winding
- Paper tube rack
- Cross cutter
- Automatic weighing
- Multi-functional Controller
- Roll Handling, Packing & Sorting