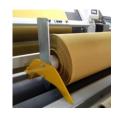

#### Model - IRE

The Elastic, Knitted, Lycra Inspection Machines IRE are designed for tensionless handling, inspection, measuring and rolling of delicate finished fabrics in relaxed form. These machines are used at the finished fabric inspection and packing stage. They are designed with the possibility to set machine parameters based on the fabric quality. These parameters can be stored as a recipe for reproducibility.

#### **Features & Options**

- PLC controlled synchronizing system
- Full forward & reverse run
- Relax conveyor
- End detector
- Top and bottom illumination
- Electronic counter meter
- Hood on inspection table
- · Selvedge guider for straight rolling
- Variable roll compactness
- Face In Face Out winding
- Paper tube rack
- Cross cutter
- Automatic weighing
- Multi-functional Controller
- Roll Handling, Packing & Sorting