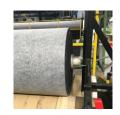

# **Carpet Inspection Machine**

### Model - ICP

The Carpet Inspection Machines ICP are designed to inspect, measure and re-wind carpets, rugs and other flexible floor coverings. This machine ensures straight and tightly wound rolls and can be used for pile in and pile out unwinding and winding. This machine can be customized to the needs of the customer.