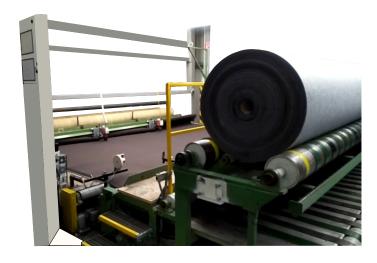

# **Carpet Inspection Machine**

### Model - ICP

The Carpet Inspection Machines ICP are designed to inspect, measure and re-wind carpets, rugs and other flexible floor coverings. This machine ensures straight and tightly wound rolls and can be used for pile in and pile out unwinding and winding. This machine can be customized to the needs of the customer.

## **Features & Options**

- PLC controlled synchronizing system
- Forward and reverse run
- Positive unwinder with edge guider
- Inspection table with top illumination
- Electronic counter meter
- Slitting system
- Cross cutter
- Face In Face Out winding
- Multi-functional Controller
- · Roll Handling, Packing & Sorting