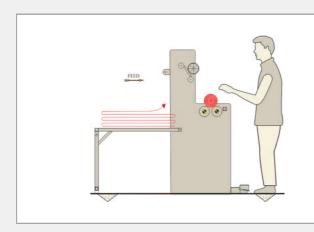

### **REWINDING**

WOVEN

**\*** 

Model: RWS.01 / P - SW

WOVEN

Model: RWS.03 / NDC - SWIO

WOVEN

Model: RWS.08 / P,NDR - SWIO

### **REWINDING**

Model: RSI.01 / NDC - SW

WOVEN

Model: RSI.02 / NDC - SWIO

WOVEN

Model: RSI.03 / SU - SWIO