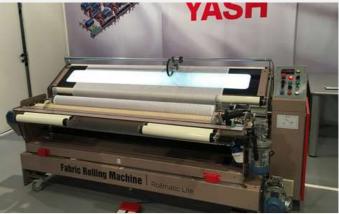

### **REWINDING**

WOVEN

**\*** 

Model: RWS.01 / P - SW

WOVEN

Model: RWS.03 / NDC - SWIO

WOVEN

Model: RWS.08 / P,NDR - SWIO