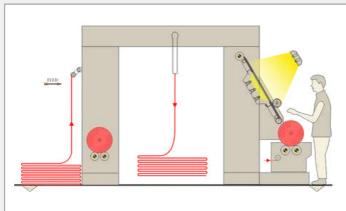

WOVEN

**W** 

Model: IWS.01 / P,NDR - P(I)

WOVEN

Model: IWS.02 / P,NDR - SWIO

WOVEN

Model: IWS.03 / P,NDR - SWBO

Model: IWS.15 / SU - SWBO