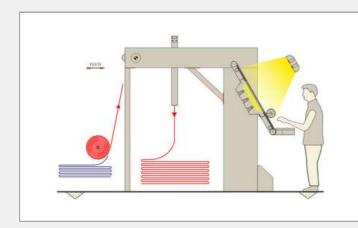

WOVEN

**W** 

Model: IWS.01 / P,NDR - P(I)

WOVEN

Model: IWS.02 / P,NDR - SWIO

WOVEN

Model: IWS.03 / P,NDR - SWBO

Model: IWS.15 / SU - SWBO

WOVEN

Model: IWS.10 / P,SUBB - SWBB

WOVEN

Model: IWS.09 / P,SUBB - SWBO

Tubular Knits (Single Face) Model: ITK.1F.02 / SU - SRSW

**Tubular & Open Width Knits (Single Face) Model: ITK.1F.04 / SU - SW,SRSW** 