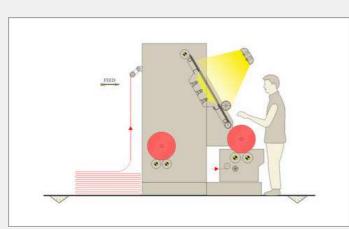

WOVEN

Model: IWS.10 / P,SUBB - SWBB

WOVEN

Model: IWS.09 / P,SUBB - SWBO

Tubular Knits (Single Face) Model: ITK.1F.02 / SU - SRSW

**Tubular & Open Width Knits (Single Face) Model: ITK.1F.04 / SU - SW,SRSW** 