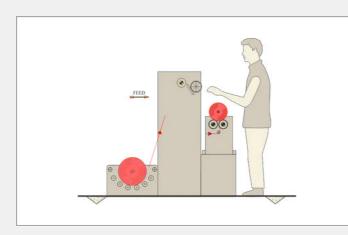

WOVEN

**W** 

Model: IWS.01 / P,NDR - P(I)

WOVEN

Model: IWS.02 / P,NDR - SWIO

WOVEN

Model: IWS.03 / P,NDR - SWBO

Model: IWS.15 / SU - SWBO