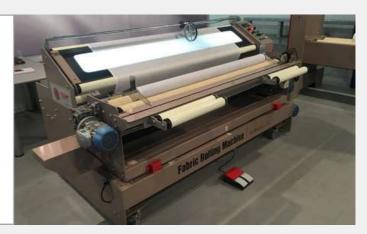

### **REWINDING**

WOVEN

**\*** 

Model: RWS.01 / P - SW

WOVEN

Model: RWS.03 / NDC - SWIO

WOVEN

Model: RWS.08 / P,NDR - SWIO