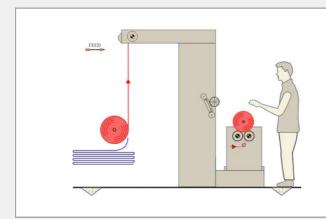

### **REWINDING**

Model: RSI.01 / NDC - SW

WOVEN

Model: RSI.02 / NDC - SWIO

WOVEN

Model: RSI.03 / SU - SWIO