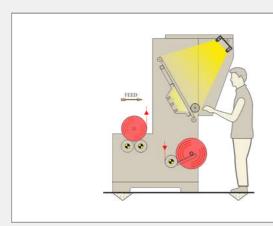

### **REWINDING**

WOVEN

**\*** 

Model: RWS.01 / P - SW

WOVEN

Model: RWS.03 / NDC - SWIO

WOVEN

Model: RWS.08 / P,NDR - SWIO