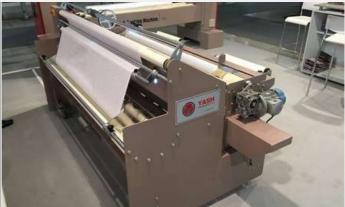

### **REWINDING**

Model: RSI.01 / NDC - SW

WOVEN

Model: RSI.02 / NDC - SWIO

WOVEN

Model: RSI.03 / SU - SWIO