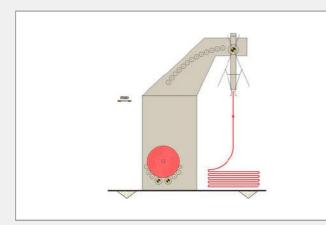

WOVEN

Model: IWS.10 / P,SUBB - SWBB

WOVEN

Model: IWS.09 / P,SUBB - SWBO

Tubular Knits (Single Face) Model: ITK.1F.02 / SU - SRSW

**Tubular & Open Width Knits (Single Face) Model: ITK.1F.04 / SU - SW,SRSW** 