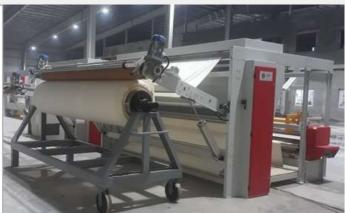

WOVEN

Model: IWS.10 / P,SUBB - SWBB

WOVEN

Model: IWS.09 / P,SUBB - SWBO

Tubular Knits (Single Face) Model: ITK.1F.02 / SU - SRSW

**Tubular & Open Width Knits (Single Face) Model: ITK.1F.04 / SU - SW,SRSW** 