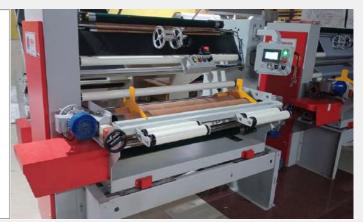

### **REWINDING**

WOVEN

**\*** 

Model: RWS.01 / P - SW

WOVEN

Model: RWS.03 / NDC - SWIO

WOVEN

Model: RWS.08 / P,NDR - SWIO