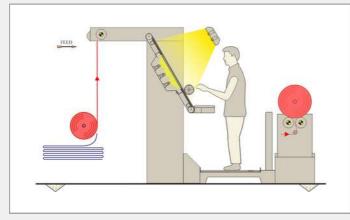

WOVEN

Model: IWS.10 / P,SUBB - SWBB

WOVEN

Model: IWS.09 / P,SUBB - SWBO

Tubular Knits (Single Face) Model: ITK.1F.02 / SU - SRSW

**Tubular & Open Width Knits (Single Face) Model: ITK.1F.04 / SU - SW,SRSW** 