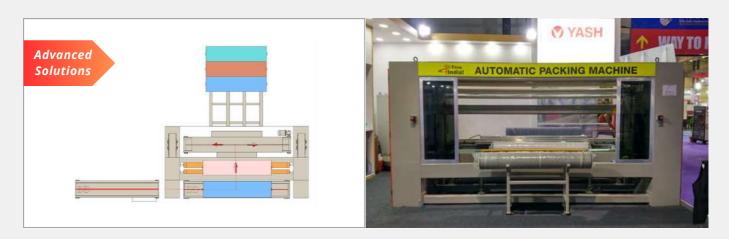

# Roll Stretch Wrapping Machine Model: STP

# Fully Automatic (Poly Film) Packing Machine Model: FAP100 / LS+2SS

# Fully Automatic (Poly Film) Packing Machine Model: FAP200 / LS+HAB