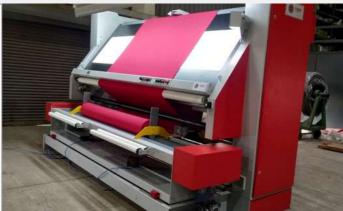

WOVEN

**W** 

Model: IWS.01 / P,NDR - P(I)

WOVEN

Model: IWS.02 / P,NDR - SWIO

WOVEN

Model: IWS.03 / P,NDR - SWBO

Model: IWS.15 / SU - SWBO

WOVEN

Model: IWS.10 / P,SUBB - SWBB

WOVEN

Model: IWS.09 / P,SUBB - SWBO

Tubular Knits (Single Face) Model: ITK.1F.02 / SU - SRSW

**Tubular & Open Width Knits (Single Face) Model: ITK.1F.04 / SU - SW,SRSW** 