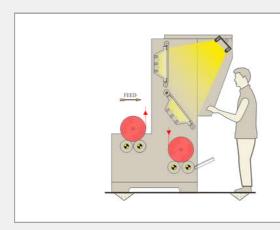

WOVEN

**W** 

Model: IWS.01 / P,NDR - P(I)

WOVEN

Model: IWS.02 / P,NDR - SWIO

WOVEN

Model: IWS.03 / P,NDR - SWBO

Model: IWS.15 / SU - SWBO